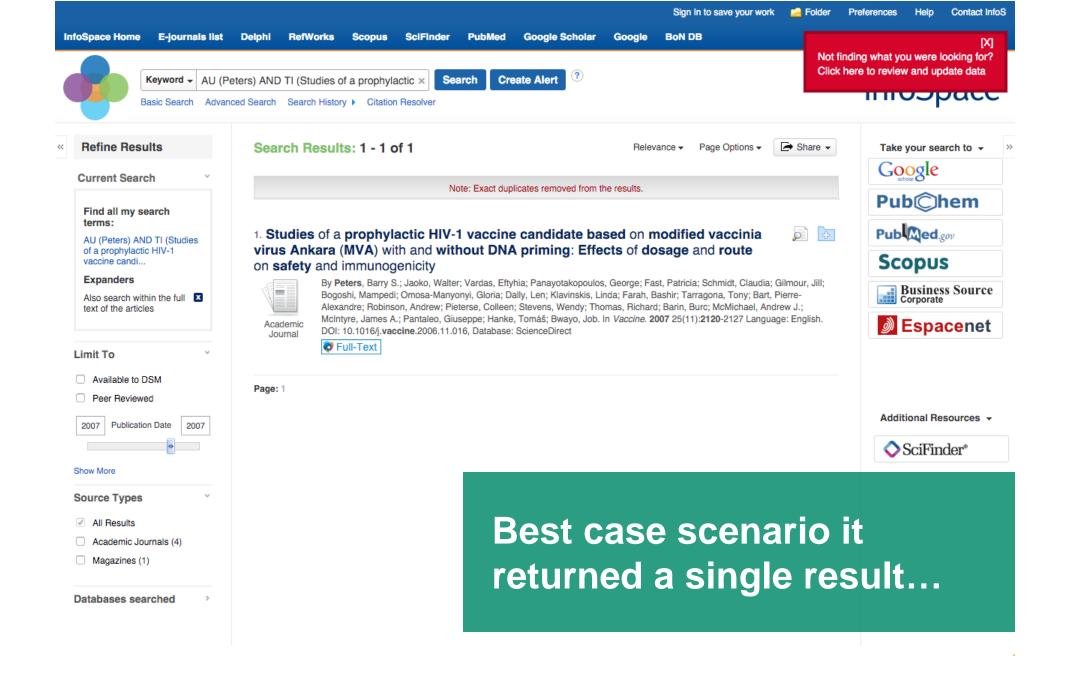

#### Also known as: "Good Bye, Citation Resolver"

Add to favorites

Peters BS, Jaoko W, Vardas E, Panayotakopoulos G, Fa × Resolve Citation

Search Options ▶ Basic Search Search Search History Citation Resolver

Peters BS, Jaoko W, Vardas E, Panayotakopoulos G, Fast P, Schmidt C, Gilmour J, Bogoshi M, Omosa-Manyonyi G, Dally L, et al. Studies of a prophylactic HIV-1 vaccine candidate based on modified vaccinia virus Ankara (MVA) with and without DNA priming: effects of dosage and route on safety and immunogenicity. Vaccine. 2007;25:2120–7. doi: 10.1016/j.vaccine.2006.11.016.

## Citation Resolver integrated seamlessly into EDS

#### **Problem**

- We had to install an App
- Users needed to understand the app and know how to use it