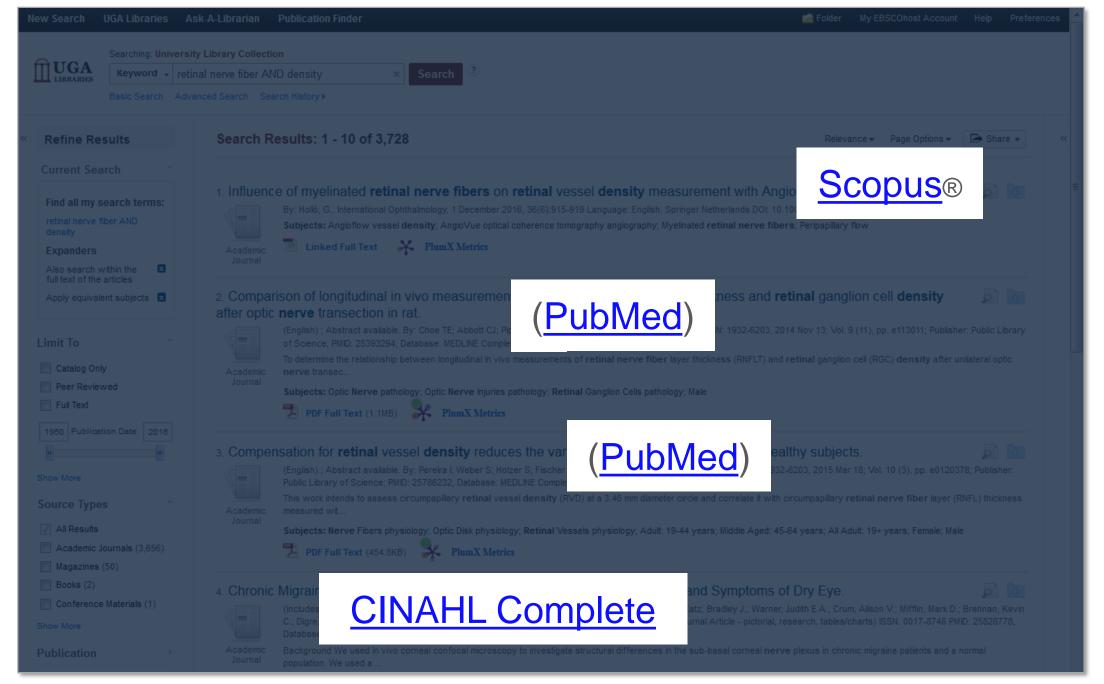

#### Hyperlinked Database Names

#### The value of hyperlinking database names

- Users will get to know specialiced subject indexes, as they are offered by the library
- Users will be able to familiarize themselvs with native user interfaced, tailored to the specific needs of a specific source, enabling them to "dive deep"
- Users can access indexes and thesauris of the individual database