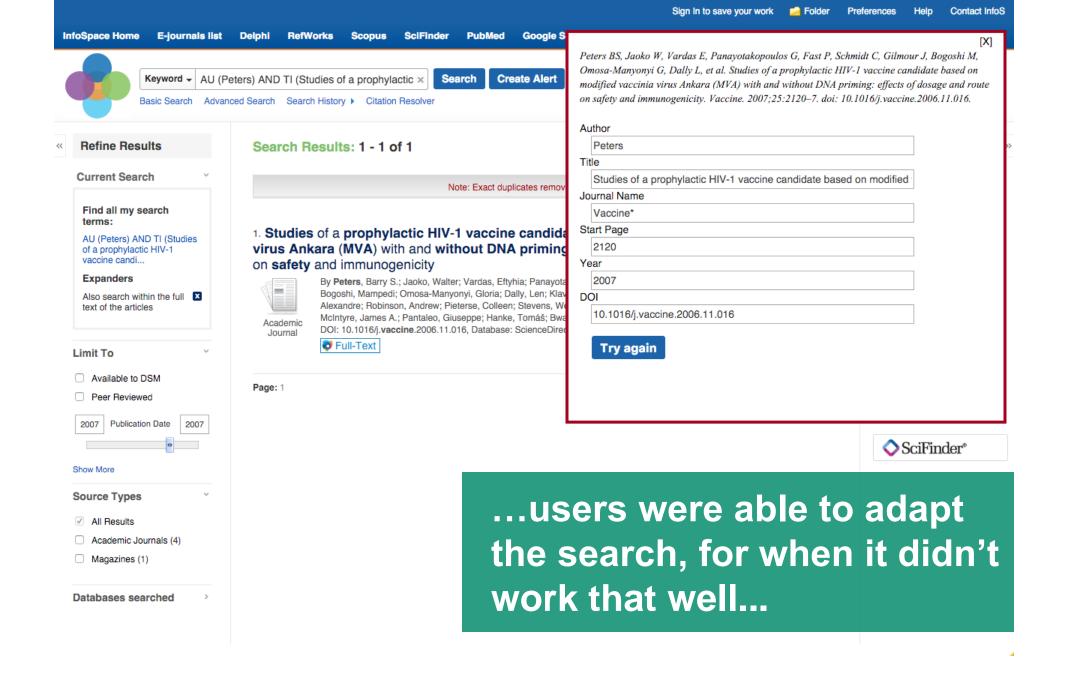

#### Also known as: "Good Bye, Citation Resolver"

Add to favorites

Peters BS, Jaoko W, Vardas E, Panayotakopoulos G, Fa × Resolve Citation

Search Options ▶ Basic Search Search Search History Citation Resolver

Peters BS, Jaoko W, Vardas E, Panayotakopoulos G, Fast P, Schmidt C, Gilmour J, Bogoshi M, Omosa-Manyonyi G, Dally L, et al. Studies of a prophylactic HIV-1 vaccine candidate based on modified vaccinia virus Ankara (MVA) with and without DNA priming: effects of dosage and route on safety and immunogenicity. Vaccine. 2007;25:2120–7. doi: 10.1016/j.vaccine.2006.11.016.

## Citation Resolver integrated seamlessly into EDS

#### **Problem**

- We had to install an App
- Users needed to understand the app and know how to use it

#### Room for improvement!

Solution: Improved EDS Search Algorithm