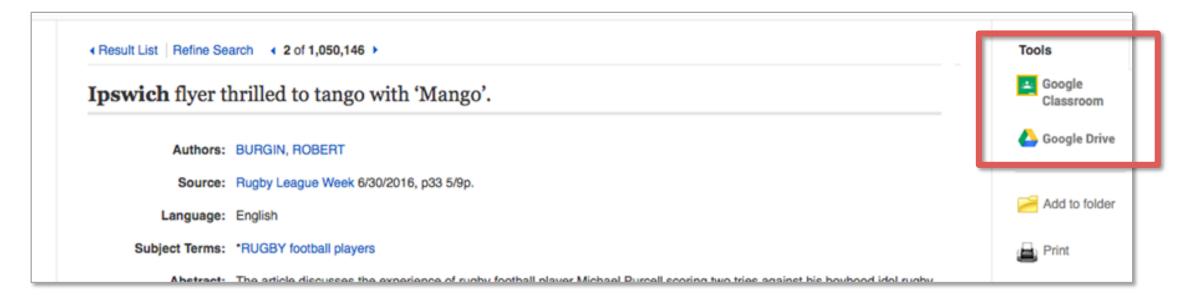

#### Google Drive & Google Classroom

#### What's it all about?

- We'll show this option in the PDF Viewer and the Detailed Record
- User can login with their Google User-ID
- Exports PDF into a separate folder

#### Google Drive Integration: Why yours users care

- Simplified and consolidated access to documents
- Improved collaborative options