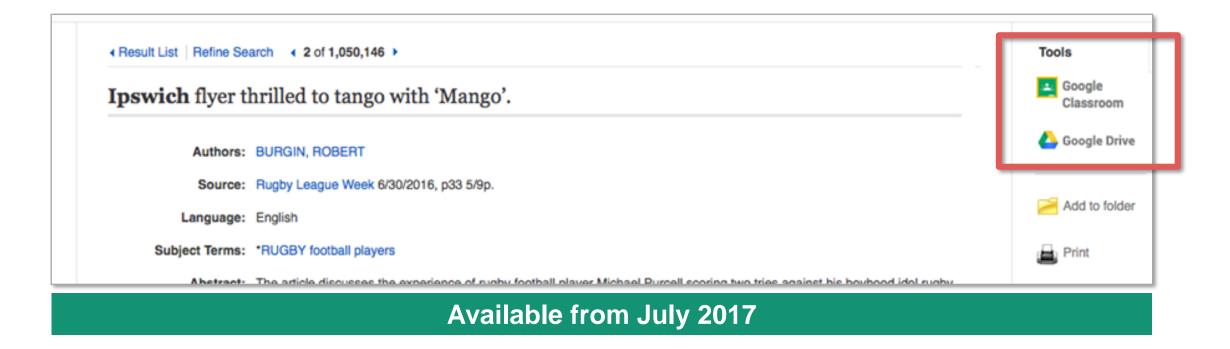

#### Google Drive & Google Classroom

#### What's it all about?

- We'll show this option in the PDF Viewer and the Detailed Record
- User can login with their Google User-ID
- Exports PDF into a separate folder

#### Google Drive Integration: Why yours users care

- Simplified and consolidated access to documents
- Improved collaborative options

#### July 2017: Starting with these vendors

- Alexander Street Press
- ARTstor
- EBSCOhost
- JSTOR
- HeinOnline
- Naxos Music Library
- PubMed
- Scopus
- Web of Science