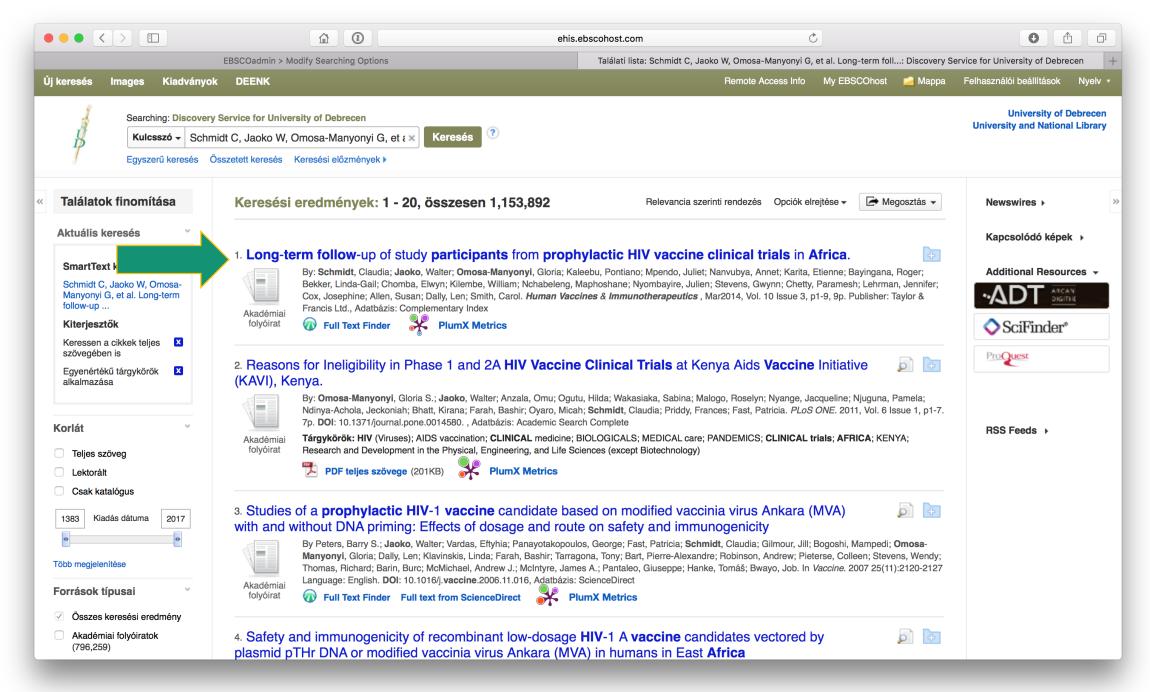

Peters BS, Jaoko W, Vardas E, Panayotakopoulos G, Fast P, Schmidt C, Gilmour J, Bogoshi M, Omosa-Manyonyi G, Dally L, et al. Studies of a prophylactic HIV-1 vaccine candidate based on modified vaccinia virus Ankara (MVA) with and without DNA priming: effects of dosage and route on safety and immunogenicity. Vaccine. 2007;25:2120–7. doi: 10.1016/j.vaccine.2006.11.016.

## Citation Resolver integrated seamlessly into EDS