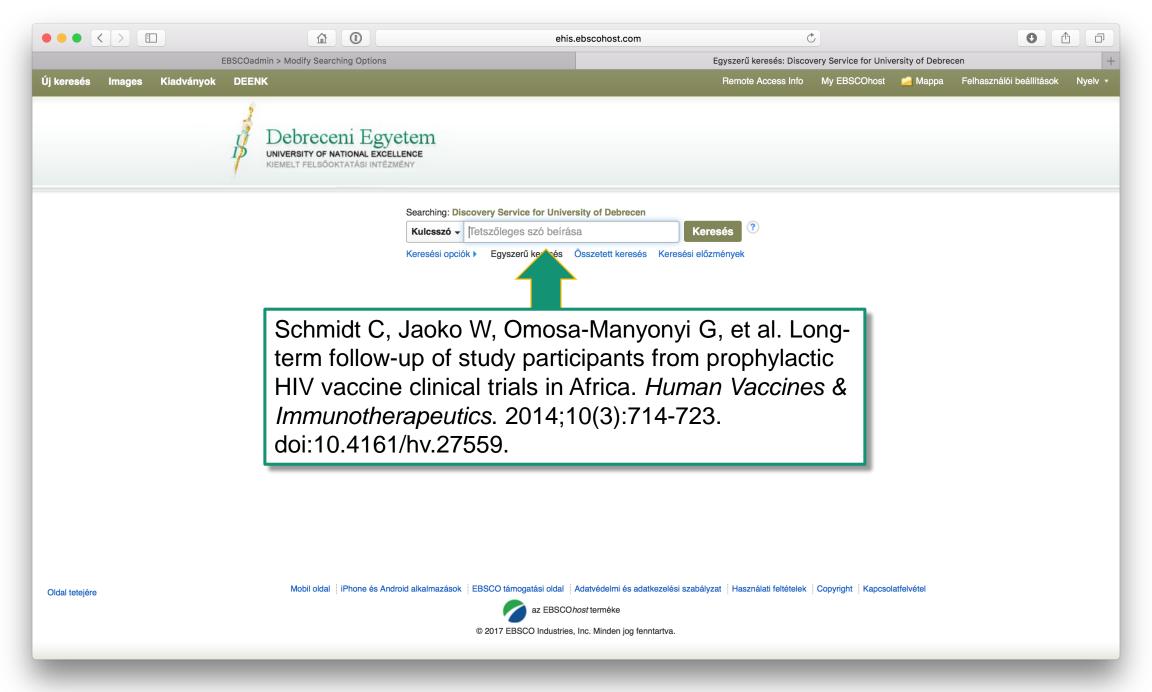

Peters BS, Jaoko W, Vardas E, Panayotakopoulos G, Fast P, Schmidt C, Gilmour J, Bogoshi M, Omosa-Manyonyi G, Dally L, et al. Studies of a prophylactic HIV-1 vaccine candidate based on modified vaccinia virus Ankara (MVA) with and without DNA priming: effects of dosage and route on safety and immunogenicity. Vaccine. 2007;25:2120–7. doi: 10.1016/j.vaccine.2006.11.016.