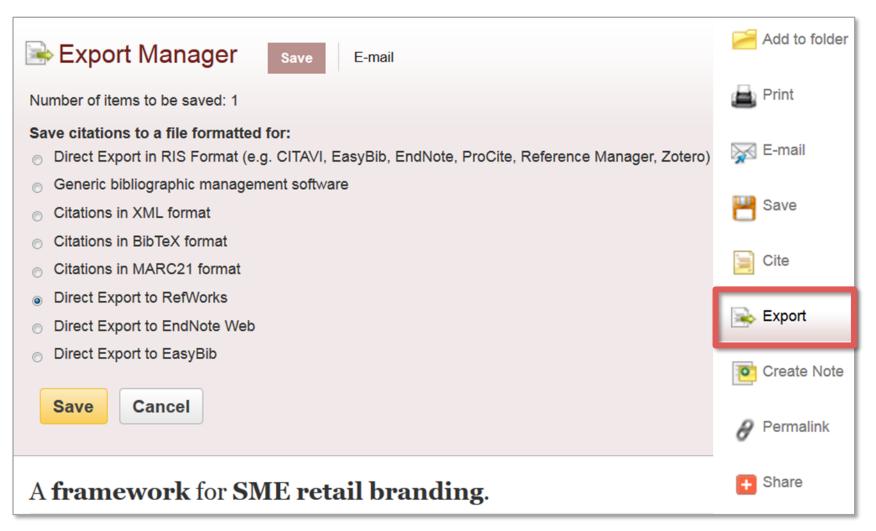

# Improved Export: Export in .csv

#### From July 2017

#### **Export Citations in .csv**

- Easier export to Excel and other "databases" (etc)
- Excel = still the "Gold Standard" for large amounts of data for many users
- Frequently requested by corporations, or PhD Researchers at universities...